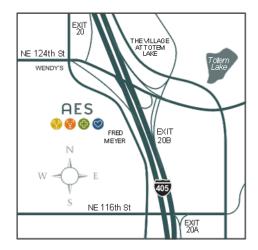

## From Northbound I-405

- Take Exit 20A for NE 116th Street
- Turn left onto NE 116th Street
- Take the first right onto 120th Ave. NE
- AES will be on your left, next to the Fred Meyer Fuel Station

### From Southbound I-405

- Take Exit 20 for NE 124th Street
- Turn right onto NE 124th Street
- Take the first left onto 120th Ave. NE
- AES will be on your right, next to the Fred Meyer Fuel Station